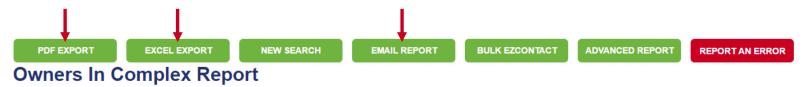

To **download** the report in a printable format, click on **"PDF Export"** or **"Excel Export"** at the top of the page, or **"Email Report"** should you wish to send it to someone or yourself: