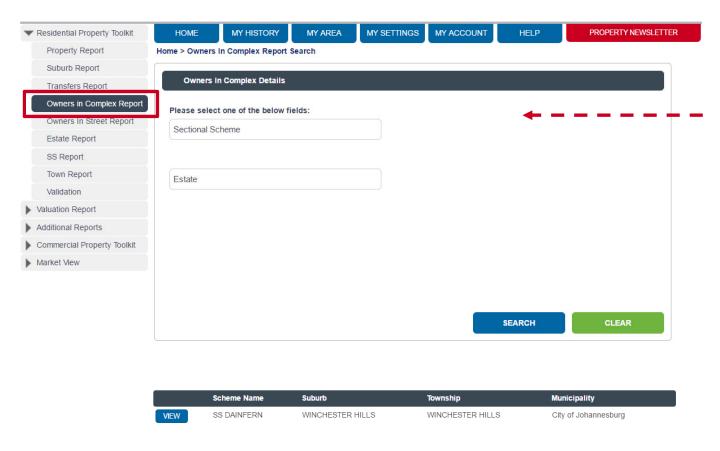

Click on "Owners in Complex Report" and then enter the Sectional Scheme or Estate name.

The system will provide options in the drop-down list as you type. Click on the correct option.

## **The Owners in Complex Report**

**Select** the scheme/estate with the **correct suburb in brackets** and then click on **"Search"**. If the results are correct, click on **"View"** to open the report: