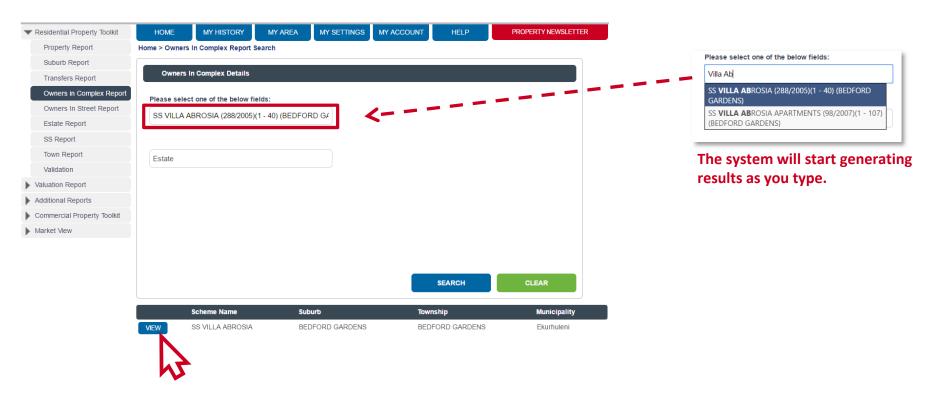

Click on "Owners in Complex Report" and then enter the Sectional Scheme or Estate name.

The system will provide options in the drop-down list as you type. Click on the correct option.

## **The Owners in Complex Report**

**Select** the scheme/estate with the **correct suburb in brackets** and then click on **"Search"**. If the results are correct, click on **"View"** to open the report: